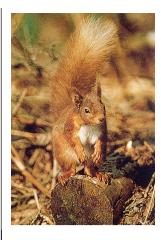

## **Red and Grey Squirrel** Recording Sheet

Name.....

Address.....

.....

Contact No.....

| Date | Red | Grey | Area of sighting | Comments, behaviour etc.                                        |
|------|-----|------|------------------|-----------------------------------------------------------------|
|      | No. | No.  |                  | (e.g. feeding, on ground, chasing etc.)                         |
|      |     |      |                  |                                                                 |
|      |     |      |                  |                                                                 |
|      |     |      |                  |                                                                 |
|      |     |      |                  |                                                                 |
|      |     |      |                  |                                                                 |
|      |     |      |                  |                                                                 |
|      |     |      |                  |                                                                 |
|      |     |      |                  |                                                                 |
|      |     |      |                  |                                                                 |
|      |     |      |                  |                                                                 |
|      |     |      |                  |                                                                 |
|      |     |      |                  |                                                                 |
|      |     |      |                  |                                                                 |
|      |     |      |                  |                                                                 |
|      |     |      |                  |                                                                 |
|      |     |      |                  |                                                                 |
|      |     |      |                  |                                                                 |
|      |     |      |                  |                                                                 |
|      |     |      |                  |                                                                 |
|      |     |      |                  |                                                                 |
|      |     |      | Thank You        | Tollymore Red Squirrel Group<br>c/o Bryansford Post Office,     |
|      |     |      | Send to -        | 64 Bryansford Village, Newcastle, Co.<br>Down, Northern Ireland |