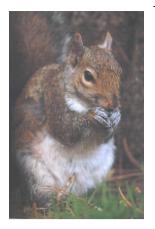

## **Red and Grey Squirrel** Recording Sheet

Name.....

Address.....

.....

Contact No.....

| Date | Red | Grey | Area of sighting | Comments, behaviour etc.                                        |
|------|-----|------|------------------|-----------------------------------------------------------------|
|      | No. | No.  |                  | (e.g. feeding, on ground, chasing etc.)                         |
|      |     |      |                  |                                                                 |
|      |     |      |                  |                                                                 |
|      |     |      |                  |                                                                 |
|      |     |      |                  |                                                                 |
|      |     |      |                  |                                                                 |
|      |     |      |                  |                                                                 |
|      |     |      |                  |                                                                 |
|      |     |      |                  |                                                                 |
|      |     |      |                  |                                                                 |
|      |     |      |                  |                                                                 |
|      |     |      |                  |                                                                 |
|      |     |      |                  |                                                                 |
|      |     |      |                  |                                                                 |
|      |     |      |                  |                                                                 |
|      |     |      |                  |                                                                 |
|      |     |      |                  |                                                                 |
|      |     |      |                  |                                                                 |
|      |     |      |                  |                                                                 |
|      |     |      |                  |                                                                 |
|      |     |      |                  |                                                                 |
|      |     |      | Thank You        | Tollymore Red Squirrel Group<br>c/o Bryansford Post Office,     |
|      |     |      | Send to -        | 64 Bryansford Village, Newcastle, Co.<br>Down, Northern Ireland |